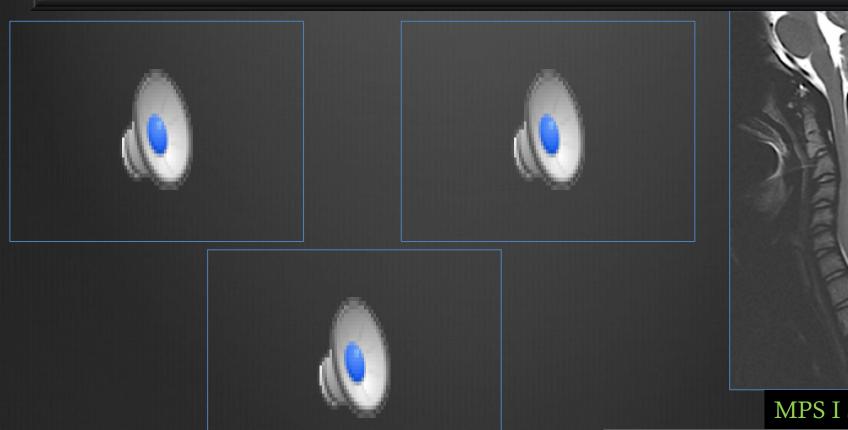

#### Carpal tunnel syndrome

Personal data used with permission

#### Carpal tunnel syndrome