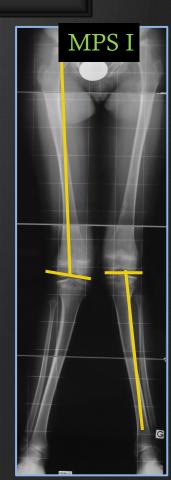

#### AP deviation of lower limbs

- ⊕Genu valgum
  - & Proximal part of tibia
  - Femur less often
- MPS I, IV and VI