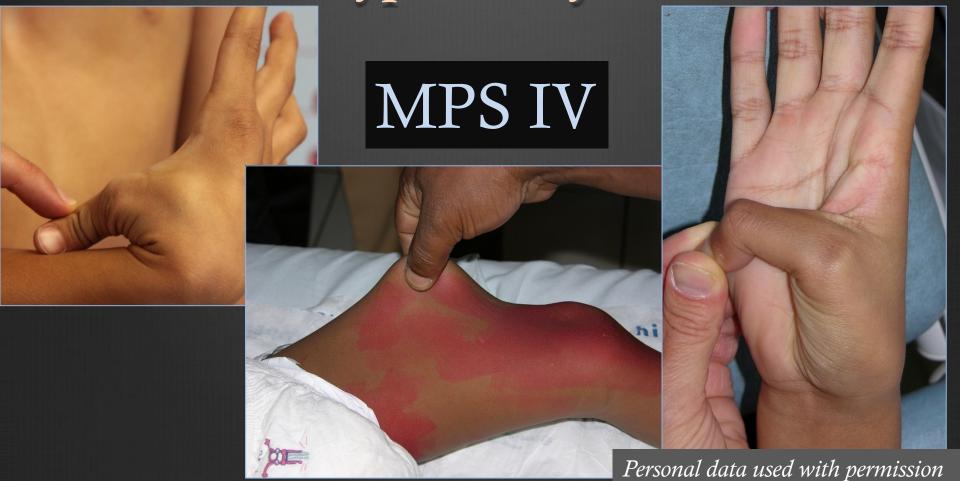

#### Carpal tunnel syndrome

Personal data used with permission

#### Carpal tunnel syndrome

#### Mechanisms

- Height decrease of the wrist
- Carpal ligament thickeness
- Synovitis hypertrophy

Personal data used with permission