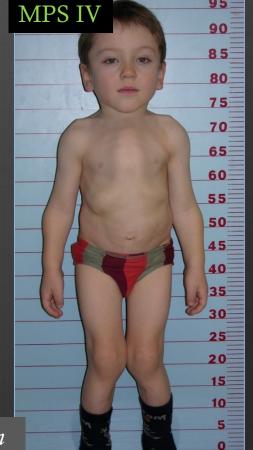

#### AP deviation of lower limbs

- ⊕Genu valgum
  - & Proximal part of tibia
  - Femur less often
- MPS I, IV and VI