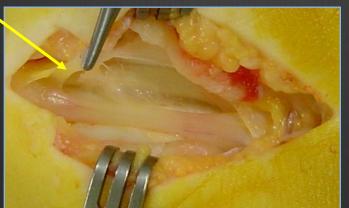

#### Mechanisms

- Height decrease of the wrist
- Carpal ligament thickeness
- Synovitis hypertrophy

Personal data used with permission