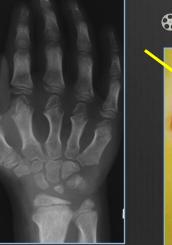

#### Carpal tunnel syndrome

Personal data used with permission

#### Carpal tunnel syndrome

#### Mechanisms

- Height decrease of the wrist
- Carpal ligament thickeness
- Synovitis hypertrophy

Personal data used with permission