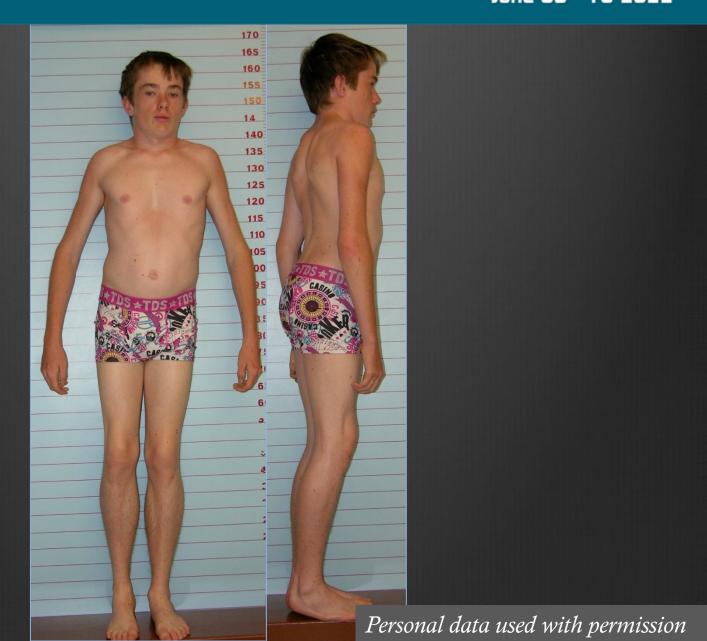

#### AP deviation of lower limbs

- ⊕Genu valgum
  - & Proximal part of tibia
  - Femur less often
- MPS I, IV and VI