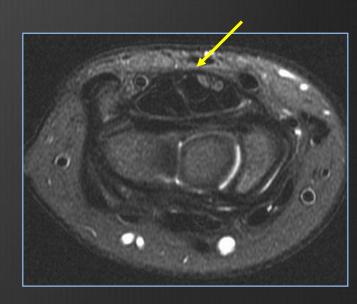

#### Mechanisms

- Height decrease of the wrist
- Carpal ligament thickeness
- Synovitis hypertrophy

Personal data used with permission