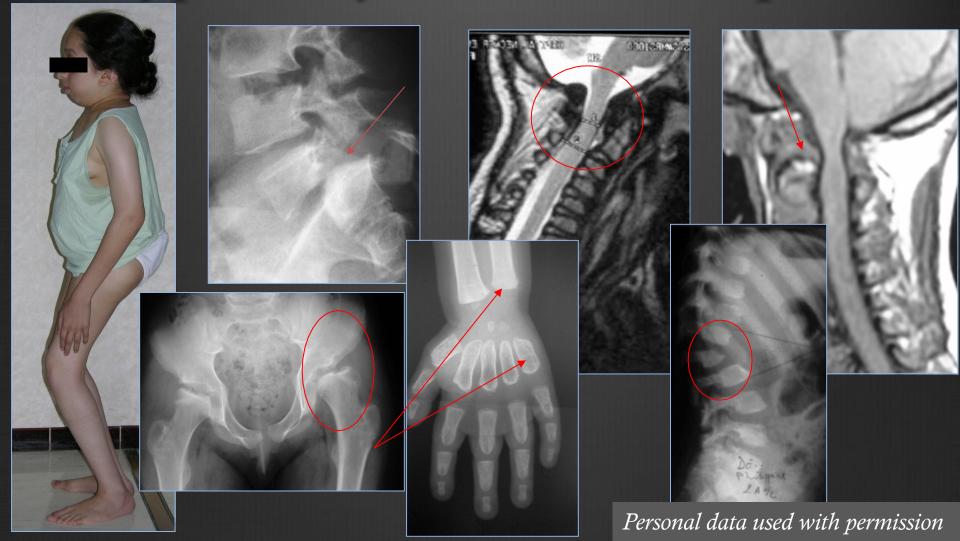

#### Bone side effects

T12, L1 deforrmity

**Kyphosis** 

Odontoideum hypoplasia

Spinal canal narrowing

Cervical spine instability

Myelopathy

Hips dysplasia

Genu valgum

Hand deformities

Joints stiffness

### Typical dysostosis multiplex